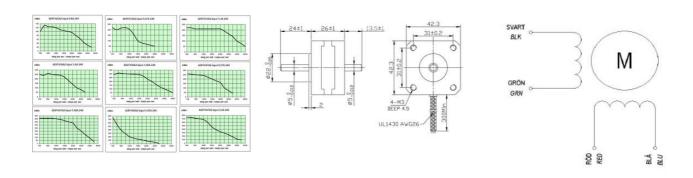

## **TECHNICAL DATA**

| Front size        | 42x42     |
|-------------------|-----------|
| Holding torque    | 0,1667 Nm |
| Inductance        | 30 mH     |
| Length            | 25 mm     |
| Moment of inertia | 20 g.cm²  |
| Phase current     | 0,4 A     |
| Resistance        | 24 Ω      |
| Step angle        | 1,8 °     |
| Weight            | 0,15 kg   |